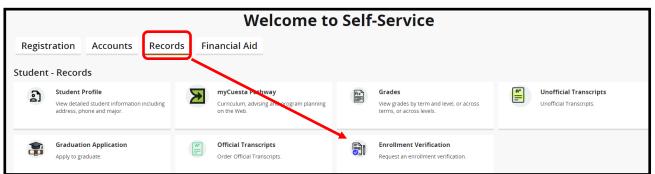

## Follow the directions below to access an enrollment verification in PDF format or to email.

Login to myCuesta portal. (https://my.cuesta.edu)

1. Click on Student Self Service.

2. In Self-Service, go to Records tab and click on Enrollment Verification from menu of services.