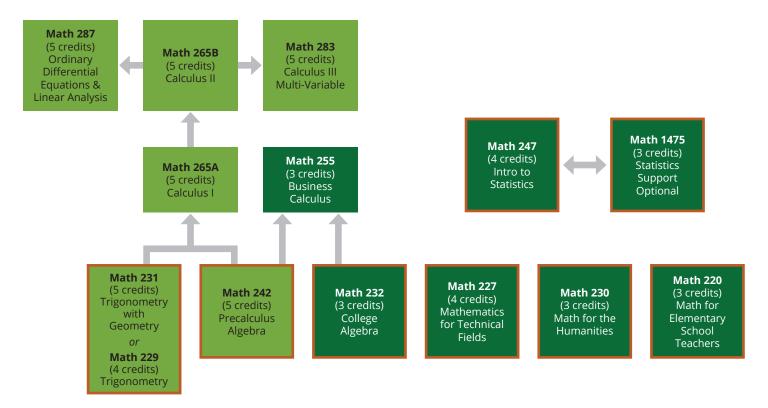

## MATH FLOWCHART

STEM<sup>†</sup>

NON-STEM<sup>†</sup>

= Transfer-level courses open to all students.

†† STEM and NON-STEM tracks are guidelines. Please discuss math placement with a counselor.